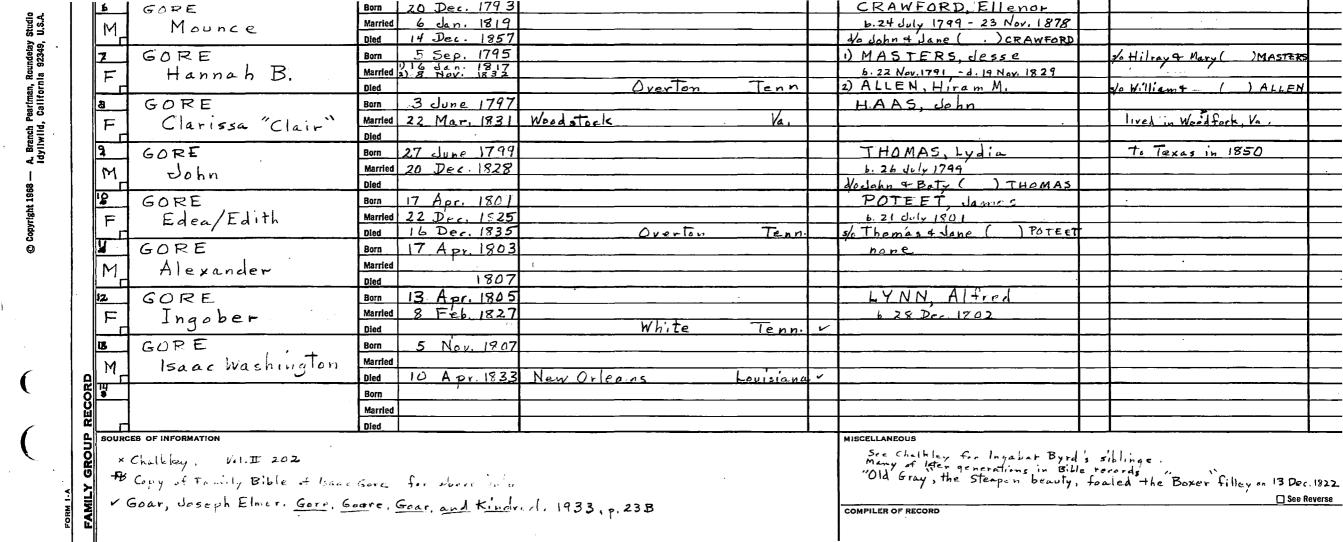

© Copyright 1984 — A. Branch Pearlman, Roundelay Studi Idyllwild, California 92349, U.S.A

SOURCES OF INFORMATION

MISCELLANEOUS

COMPILER OF RECORD

SURNAME

SURNAME

|                                                                                                                                         |                                        |                              |                                       | Father 2     | GORE Manni                                     | <u> </u>                                       | T                                                | 1                                     |          | SURNAME                               |               |
|-----------------------------------------------------------------------------------------------------------------------------------------|----------------------------------------|------------------------------|---------------------------------------|--------------|------------------------------------------------|------------------------------------------------|--------------------------------------------------|---------------------------------------|----------|---------------------------------------|---------------|
| HUSBAND                                                                                                                                 | GORE, Notley:                          | $\mathcal{D}_{\underline{}}$ |                                       | Mother       | GORE Manni                                     | J                                              |                                                  | Relationship oftoHusbar               | ndWife   |                                       |               |
| Born                                                                                                                                    | c. 1790                                |                              |                                       |              |                                                |                                                | <u> </u>                                         | B of                                  |          |                                       |               |
| Flourished                                                                                                                              |                                        |                              |                                       |              |                                                |                                                | <u> </u>                                         |                                       |          |                                       |               |
| Married                                                                                                                                 | 14 June 1808<br>1840-1850              | Ogle                         | thorpe Cour                           | Ty, Geo      | raia                                           |                                                | ļ                                                | G                                     |          |                                       |               |
| Died                                                                                                                                    | 1840 - 1850                            |                              | · · · · · · · · · · · · · · · · · · · |              |                                                |                                                | ļ                                                | R                                     |          |                                       |               |
| Buried                                                                                                                                  |                                        |                              |                                       |              |                                                |                                                | <b> </b> -                                       | P                                     |          |                                       |               |
| Other Marriages                                                                                                                         |                                        |                              |                                       |              |                                                |                                                | <del> </del>                                     | H                                     |          |                                       |               |
|                                                                                                                                         | DATTON E 11                            |                              |                                       | Father       | PATTON, Samu                                   | <u>el                                     </u> | 1                                                | \ \ \ \ \ \ \ \ \ \ \ \ \ \ \ \ \ \ \ |          |                                       |               |
| WIFE                                                                                                                                    | PATTON, Sally                          |                              | ** *                                  | Mother       | POWELL, Mary                                   | Γ                                              | ┝                                                | A                                     |          |                                       |               |
| Born                                                                                                                                    | c. 1790                                |                              |                                       |              |                                                |                                                | <u> </u>                                         | 1 L                                   |          |                                       |               |
| Flourished                                                                                                                              | 1840-1850                              |                              |                                       |              |                                                | ·                                              | <del> </del> -                                   | D                                     |          |                                       |               |
| Died<br>Buried                                                                                                                          | [840-1850                              |                              |                                       | Georg        | 1 &                                            |                                                | <u> </u>                                         | A                                     |          |                                       | -             |
| Other Marriages                                                                                                                         |                                        |                              |                                       |              |                                                |                                                | 1                                                | A                                     | -        |                                       | ·             |
| SEX                                                                                                                                     | CHILDREN                               | DATA                         | DAY MONTH YEAR                        | TOWN/CITY    | COUNTY/PROVINCE                                | STATE/COUNTRY                                  | Source                                           | NAMES OF SPOUSES                      | Source   | ADDITIONAL INFORMATION                | Source        |
|                                                                                                                                         |                                        | Born                         | 1 Feb. 1810                           |              | 00011171.110111102                             | 01112,00011111                                 | 1                                                | ? HUDSON, Elizabeth                   | _        |                                       |               |
| F 60                                                                                                                                    | RE 17 to                               | Married                      | 9 Feb. 1832                           |              | ? Jackson                                      | Garrie                                         | <u> </u>                                         | i FI UDSUIT, ETIZABEIN                |          |                                       |               |
| M ?                                                                                                                                     | Samuel with                            | Died                         | 1 1 40 1 10 3 4                       | -            | . 04223011                                     | Georgia                                        | <u> </u>                                         |                                       | <u> </u> |                                       | <del></del> - |
| 2 60                                                                                                                                    | RE<br>Samuel with<br>ORE<br>Thomas you | Born                         | 1810-1815                             |              |                                                | ••                                             |                                                  |                                       |          |                                       |               |
| 11 2                                                                                                                                    | TI                                     | Married                      | 10.0 1013                             |              |                                                |                                                |                                                  |                                       |          |                                       |               |
| W 3-                                                                                                                                    | Inomas nie                             | Died                         |                                       |              |                                                |                                                |                                                  |                                       |          |                                       |               |
|                                                                                                                                         | RE                                     | Born                         | 1815-1820                             |              |                                                | -                                              |                                                  |                                       |          |                                       |               |
|                                                                                                                                         | / · ·                                  | Married                      |                                       | _            |                                                |                                                |                                                  |                                       |          |                                       |               |
| M -                                                                                                                                     |                                        | Died                         |                                       |              |                                                |                                                |                                                  |                                       |          |                                       |               |
| 4 60                                                                                                                                    | RE                                     | Born                         | 1820 -1825                            |              |                                                |                                                |                                                  |                                       |          |                                       |               |
| M                                                                                                                                       |                                        | Married                      |                                       |              |                                                |                                                |                                                  |                                       |          |                                       |               |
| "- П                                                                                                                                    |                                        | Died                         |                                       |              |                                                |                                                | ļ                                                |                                       |          | ļ                                     |               |
| 5 60                                                                                                                                    | RE                                     | Born                         | 1820-1825                             |              |                                                |                                                | <u> </u>                                         |                                       | 4        |                                       |               |
| F                                                                                                                                       |                                        | Married                      |                                       |              |                                                |                                                | -                                                |                                       |          |                                       |               |
|                                                                                                                                         |                                        | Died                         |                                       |              |                                                |                                                |                                                  |                                       | _        |                                       |               |
| <b>₽ ₽ 0</b>                                                                                                                            | RE                                     | Born                         | 1825-1832                             |              |                                                |                                                | -                                                |                                       |          | ·                                     |               |
| F.                                                                                                                                      |                                        | Married                      |                                       |              |                                                |                                                | 1                                                |                                       |          |                                       | <del> </del>  |
|                                                                                                                                         |                                        | Died                         |                                       |              | <del></del>                                    |                                                | 1                                                |                                       |          |                                       |               |
| $\vdash \vdash $ | RE                                     | Born                         |                                       |              |                                                |                                                | +                                                |                                       | +-       |                                       |               |
|                                                                                                                                         |                                        | Married<br>Died              |                                       |              |                                                |                                                | <del>                                     </del> |                                       | +        |                                       |               |
|                                                                                                                                         |                                        | 1                            |                                       |              |                                                |                                                |                                                  |                                       | +        | · · · · · · · · · · · · · · · · · · · |               |
|                                                                                                                                         |                                        | Born<br>Married              |                                       |              |                                                |                                                | 1                                                |                                       | _        |                                       |               |
|                                                                                                                                         |                                        | Died                         |                                       |              |                                                |                                                | 1                                                |                                       | $\top$   |                                       |               |
| 9                                                                                                                                       |                                        | Born                         | •                                     | <del> </del> |                                                |                                                |                                                  |                                       |          |                                       |               |
|                                                                                                                                         |                                        | Married                      |                                       |              |                                                |                                                | 1                                                |                                       | <u> </u> |                                       |               |
| 1 4                                                                                                                                     |                                        | Died                         |                                       |              | · · <u>- · · · · · · · · · · · · · · · · ·</u> |                                                |                                                  |                                       |          |                                       |               |
| 10                                                                                                                                      |                                        | Born                         |                                       | -            |                                                |                                                |                                                  |                                       |          |                                       |               |
| 10                                                                                                                                      |                                        | Married                      |                                       |              |                                                |                                                |                                                  |                                       |          |                                       |               |
| H                                                                                                                                       |                                        | Dled                         |                                       |              |                                                |                                                |                                                  |                                       |          |                                       |               |
| 1                                                                                                                                       |                                        |                              |                                       |              |                                                |                                                |                                                  |                                       | <b>-</b> |                                       |               |
| 1                                                                                                                                       | om, Tom. "Correspon                    | }                            | * 1                                   |              |                                                |                                                | 1                                                |                                       |          |                                       |               |
| MeCollu                                                                                                                                 | om, lam. Carrespon                     | ad en c                      | e. Jan. 1991                          |              |                                                |                                                | Mier                                             | ELLANEOUS                             |          | COMPILER OF RECORD                    |               |
| SOURCES OF INF                                                                                                                          | FURMATION                              |                              |                                       |              |                                                |                                                | 1 ,,,,,,                                         |                                       |          | · ·                                   |               |